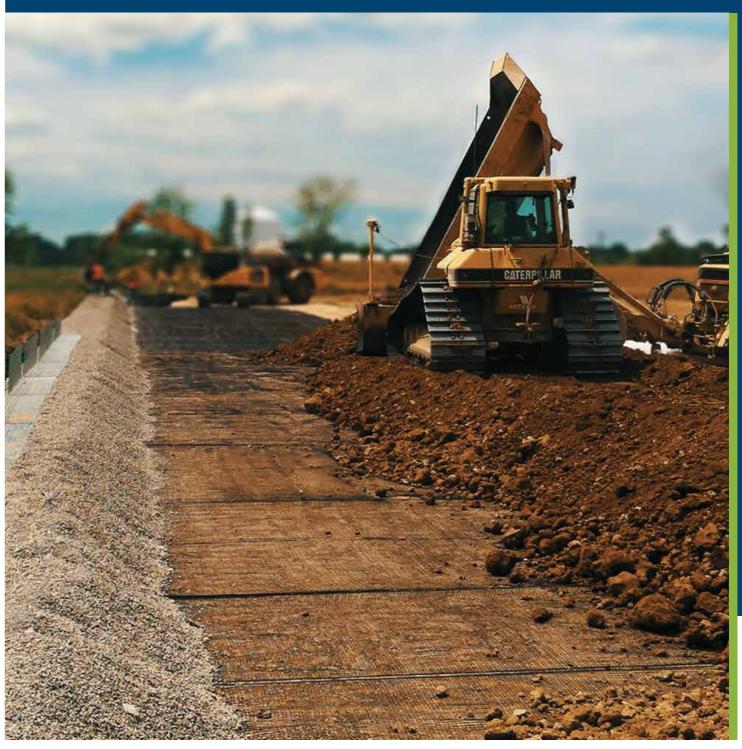

## **Internal Roads**

We understand that your project sites will likely be located in industrial and remote areas. Conventionally, these roads are susceptible to sub-soil characteristics and tend to have weak sub-grades requiring extra maintenance as they are easily damaged. Strata's solutions will provide a strong base for construction traffic when the facility is being constructed and once the structure is complete, the road can be covered with asphalt or concrete to provide the finished surface. This will cause a substantial drop in operational issues caused by poor access for heavy vehicles. Strata's systems enable very high loads on these roads so there should be no concern about heavy trucks and containers arriving at your facility.