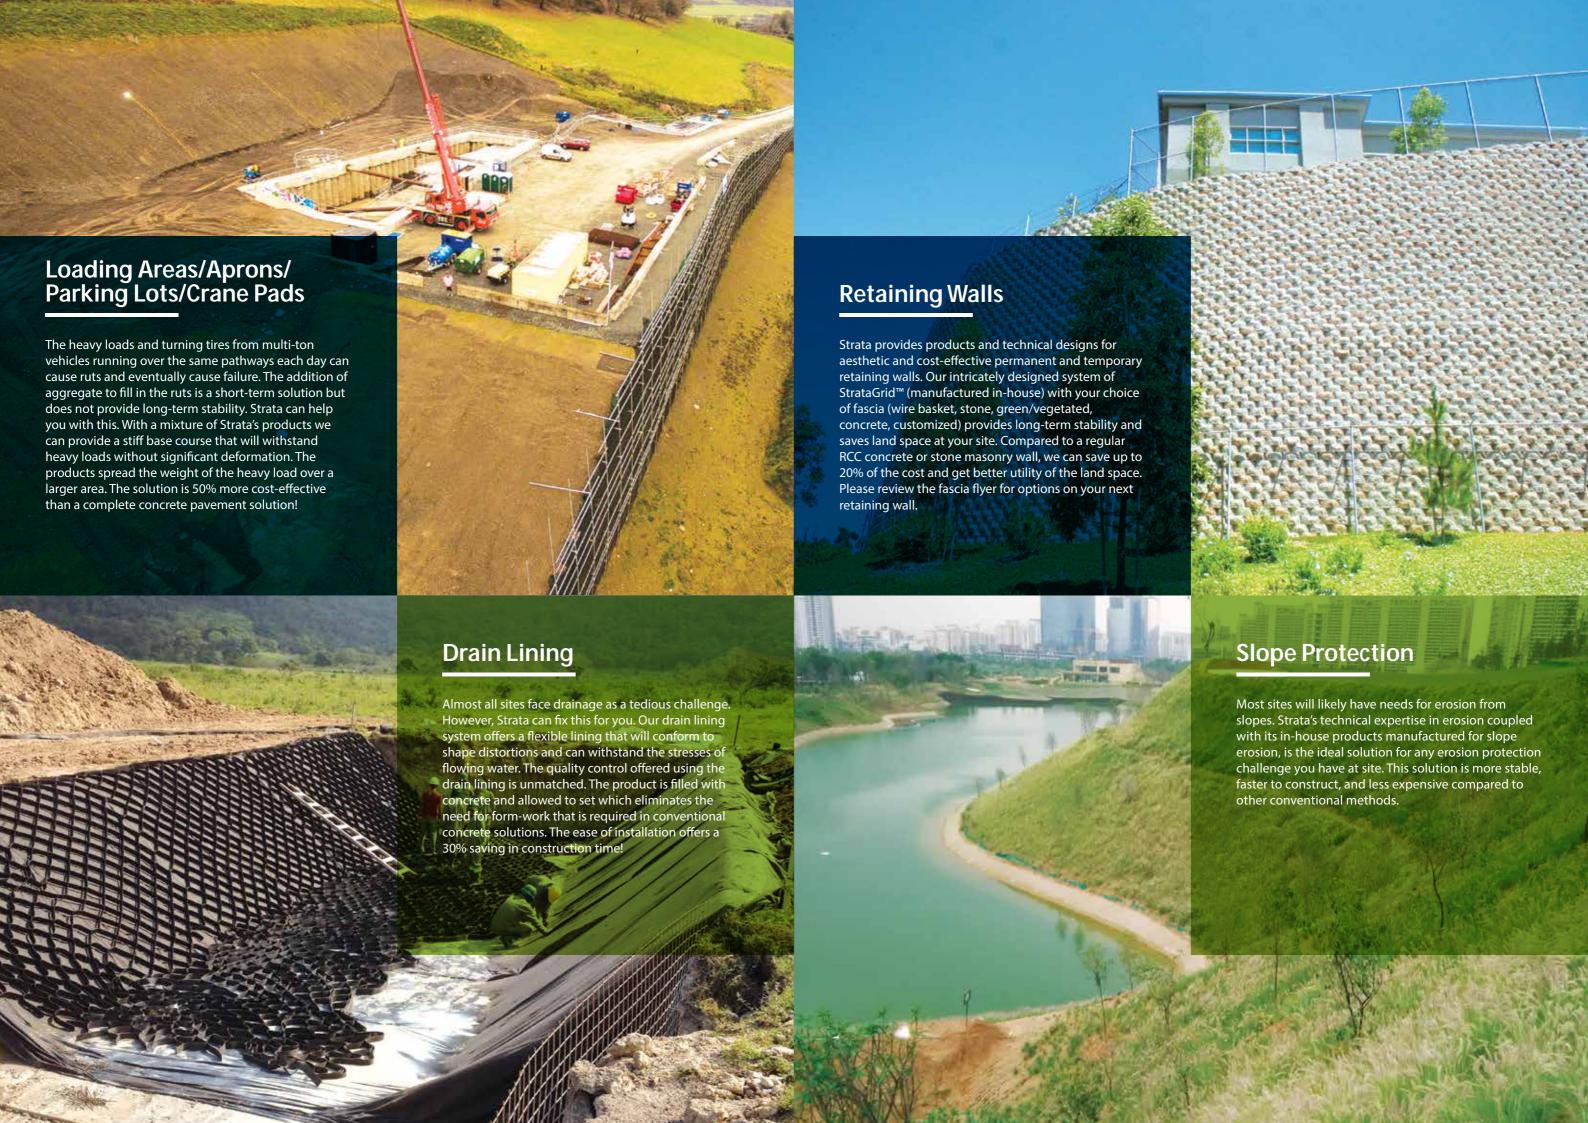

lowing you to commission your facility on time!

## **Internal Roads**

We understand that your project sites will likely be located in industrial and remote areas. Conventionally, these roads are susceptible to sub-soil characteristics and tend to have weak sub-grades requiring extra maintenance as they are easily damaged. Strata's solutions will provide a strong base for construction traffic when the facility is being constructed and once the structure is complete, the road can be covered with asphalt or concrete to provide the finished surface. This will cause a substantial drop in operational issues caused by poor access for heavy vehicles. Strata's systems enable very high loads on these roads so there should be no concern about heavy trucks and containers arriving at your facility.