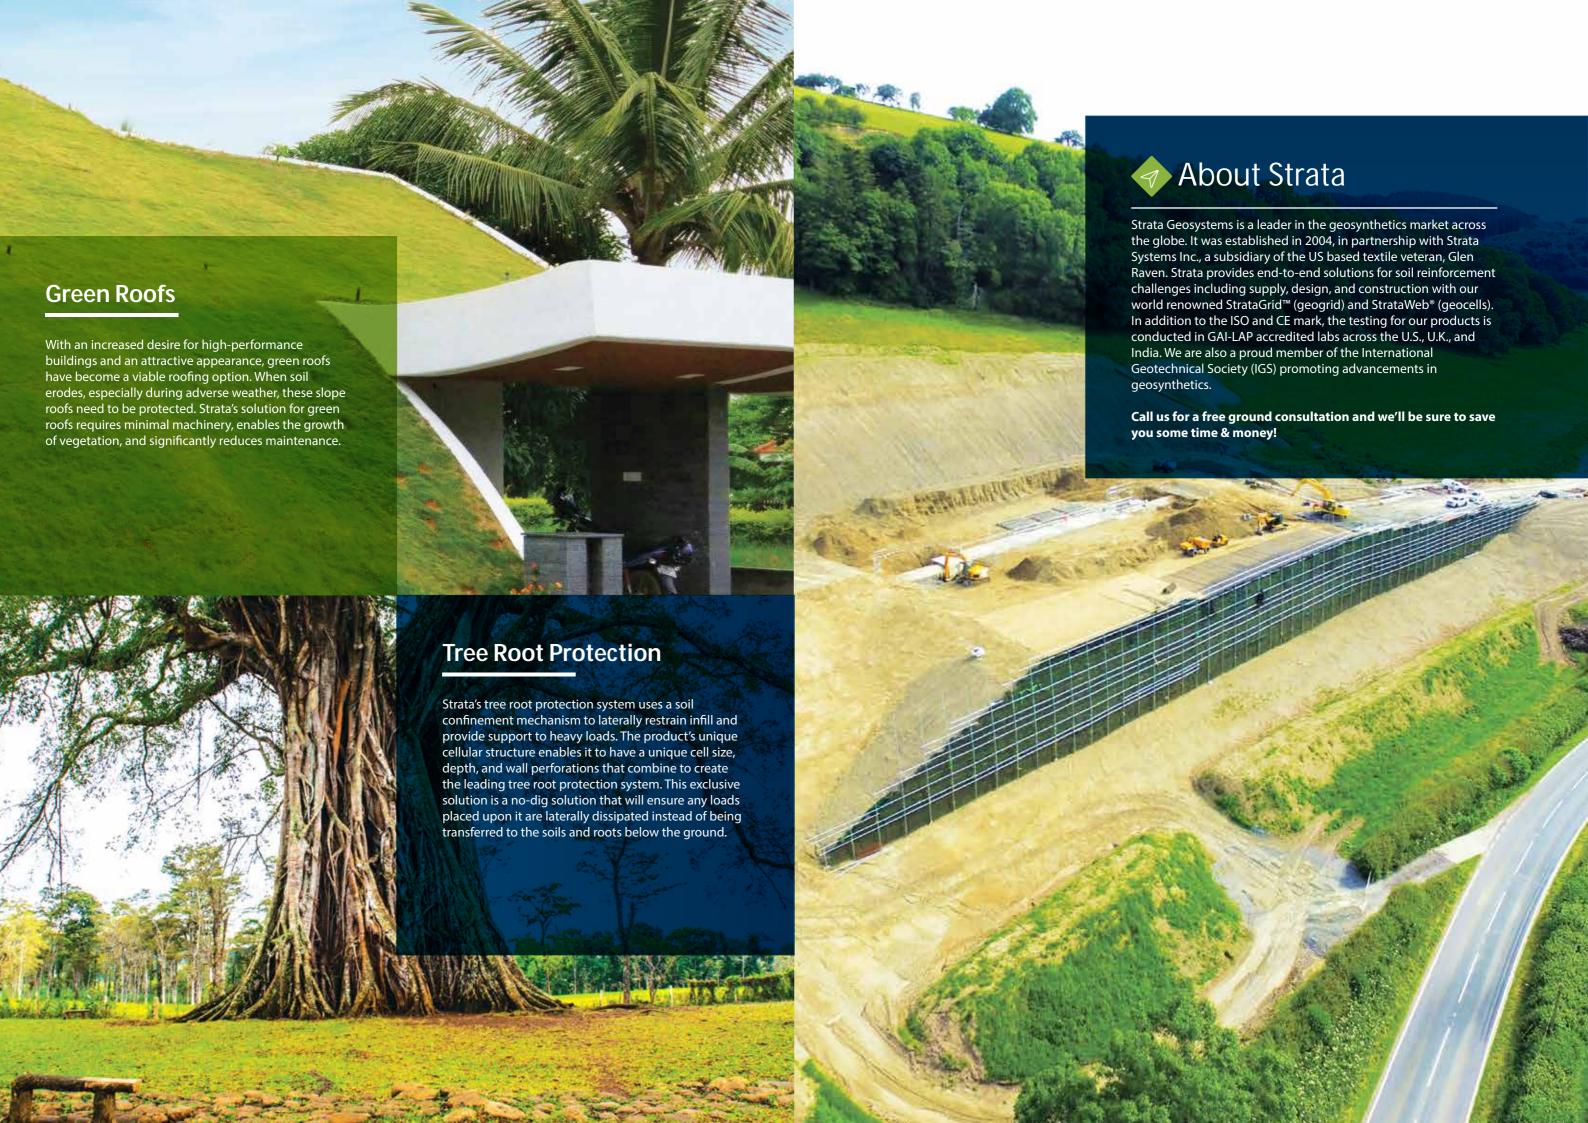

## THE INFRASTRUCTURE YOU NEED TO CREATE GREAT INFRASTRUCTURE.

LAND DEVELOPMENT SOLUTIONS

W: www.strataindia.com, www.geogrid.com | E: info@strataindia.com | T: +91 22 4063 5100 India, USA, UK, Brazil

Weak soils are a concern on construction sites. However, Strata's motto, No Soil Too Weak, reiterates its commitment to solve any site challenge no matter how weak the soil. The various systems offered by Strata can help you with any soil work required at your site. In this brochure, you will find a composite solution to your soil woes - various applications that we have offered at a construction site that together make construction easier and cost effective.